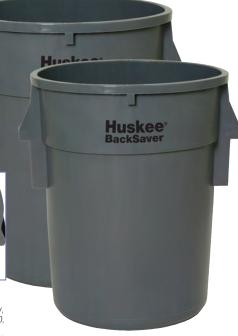

## A] HUSKEE<sup>™</sup> BACKSAVER

This receptacle is everything the standard Huskee Round is, and more! Internal vent ribs, which break the vacuum caused when removing a poly liner, were incorporated into the design, making it the easiest receptacle to use. Compatible with the Huskee Round Dolly, Caddy Bag, Maid Caddy, 32 or 44 gallon Huskee Round Lids and the Huskee Dome and Funnel Tops.

CONTINENTA

4410GY / 3210GY