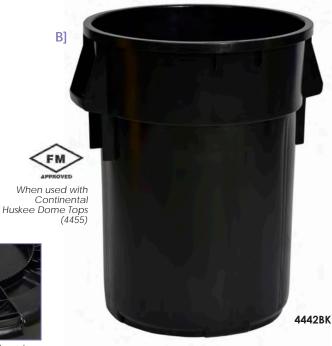

## B] HUSKEE<sup>™</sup> SUPERKAN<sup>®</sup>

"The Can on Steroids!" Independently tested, our SuperKan out-performed the competition by more than 3.5 times on compression resistance, 1.5 times on handle strength and overall strength by holding up to 700 lbs., without disfiguring the can. Features internal vent ribs which break the vacuum caused when removing a poly liner.

#### 44 Gallon Rim Dimension: 24.125" Diameter

| ltem # | Size    | Dimensions        | Color | Case<br>Pack |
|--------|---------|-------------------|-------|--------------|
| 4442BK | 44 gal. | 271/4″ x 311/4″ H | Black | 4            |
|        |         |                   |       |              |

Compatible with the Huskee Round Dolly, Caddy Bag, Maid Caddy, 44 gallon Huskee Round Lids and the Huskee Dome and Funnel Tops

Hoop strength is significantly increased by more ribs and greater wall thickness.