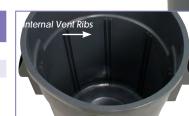

## A] HUSKEE<sup>™</sup> BACKSAVER

This receptacle is everything the standard Huskee Round is, and more! Internal vent ribs, which break the vacuum caused when removing a poly liner, were incorporated into the design, making it the easiest receptacle to use. Compatible with the Huskee Round Dolly, Caddy Bag, Maid Caddy, 32 or 44 gallon Huskee Round Lids and the Huskee Dome and Funnel Tops.

Built-in Huskee Bag Cinch eliminates the need to tie knots in the poly liner to keep it secured around the receptacle rim!

**A**]

BackSaver IS SAFER BECAUSE OF VENTS! The National Safety Council puts the total cost of work injuries at \$121 billion annually, and the cost per disabling injury at \$26,000, and growing. Back injuries are 20% of all claims. The Huskee BackSaver uses internal, ergonomic lift vents to break the vacuum created when removing a poly liner, resulting in reduced effort and reduced risk of back injury.